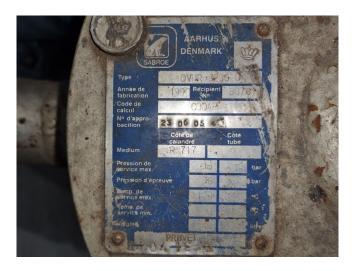

#### **Used Sabroe SMC 108 L**

Inspected and ready to run Sabroe SMC 108 L reciprocating compressor on NH3 (R717). Complete with a ALSTHOM APU 280 S electric motor - 50 Hz - 110 kW - 1460 RPM, Sabroe OVUR 3206 D oil separator and pressure and safety switches/gauges. The compressor has a displacement of 550 m³/h. The compressor will get a freshly spray paint.