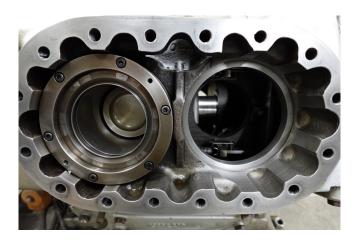

#### **Used Sabroe SMC 108 L**

Inspected and ready to run Sabroe SMC 108 L reciprocating compressor on NH3 (R717). Complete with a ALSTHOM APU 280 S electric motor - 50 Hz - 110 kW - 1460 RPM, Sabroe OVUR 3206 D oil separator and pressure and safety switches/gauges. The compressor has a displacement of 550 m³/h. The compressor will get a freshly spray paint.