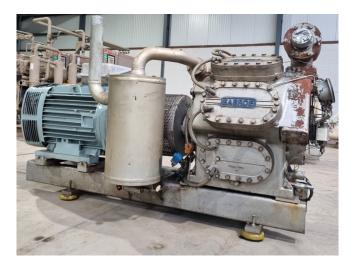

#### **Used Sabroe SMC 108 L**

Inspected and ready to run Sabroe SMC 108 L reciprocating compressor on NH3 (R717). Complete with a ALSTHOM APU 280 S electric motor - 50 Hz - 110 kW - 1460 RPM, Sabroe OVUR 3206 D oil separator and pressure and safety switches/gauges. The compressor has a displacement of 550 m³/h. The compressor will get a freshly spray paint.