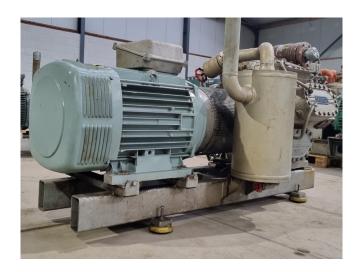

#### **Used Sabroe SMC 108 L**

Inspected and ready to run Sabroe SMC 108 L reciprocating compressor on NH3 (R717). Complete with a ALSTHOM APU 280 S electric motor - 50 Hz - 110 kW - 1460 RPM, Sabroe OVUR 3206 D oil separator and pressure and safety switches/gauges. The compressor has a displacement of 550 m³/h. The compressor will get a freshly spray paint.