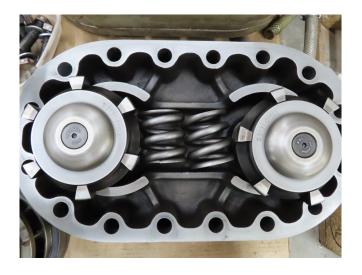

#### **Used Sabroe SMC 108 L**

Inspected and ready to run Sabroe SMC 108 L reciprocating compressor on NH3 (R717). Complete with a ALSTHOM APU 280 S electric motor - 50 Hz - 110 kW - 1460 RPM, Sabroe OVUR 3206 D oil separator and pressure and safety switches/gauges. The compressor has a displacement of 550 m³/h. The compressor will get a freshly spray paint.