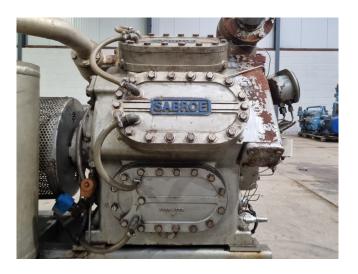

#### **Used Sabroe SMC 108 L**

Inspected and ready to run Sabroe SMC 108 L reciprocating compressor on NH3 (R717). Complete with a ALSTHOM APU 280 S electric motor - 50 Hz - 110 kW - 1460 RPM, Sabroe OVUR 3206 D oil separator and pressure and safety switches/gauges. The compressor has a displacement of 550 m³/h. The compressor will get a freshly spray paint.