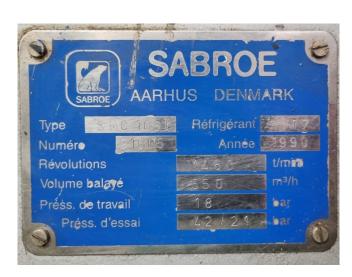

## **Specifications**

| Brand                    | Sabroe            |
|--------------------------|-------------------|
| Туре                     | SMC 108 L         |
| Refrigerant              | NH 3 (ammonia)    |
| kW at +10°C/+40°C        | 722,4             |
| kW at 0°C/+40°C          | 477,8             |
| kW at -5ºC/+40ºC         | 380,2             |
| kW at -10°C/+40°C        | 297,1             |
| Unloaded Start           | ✓                 |
| Capacity Control         | <b>✓</b>          |
| On steel base frame      | ✓                 |
| Pressure safety switches | ✓                 |
| Hp/Lp/Op                 |                   |
| Pressure gauges          | ✓                 |
| Hp/Lp/Op                 |                   |
| Oil separator            | ✓                 |
| Sight Glass              | ✓                 |
| Solenoid Valve           | ✓                 |
| m3 / h                   | 550               |
| Sizes                    | 2200x1100x1200 mm |
|                          | (LxWxH)           |
| Stock                    | 1                 |
|                          |                   |

#### **Used Sabroe SMC 108 L**

Inspected and ready to run Sabroe SMC 108 L reciprocating compressor on NH3 (R717). Complete with a ALSTHOM APU 280 S electric motor - 50 Hz - 110 kW - 1460 RPM, Sabroe OVUR 3206 D oil separator and pressure and safety switches/gauges. The compressor has a displacement of 550 m³/h. The compressor will get a freshly spray paint.