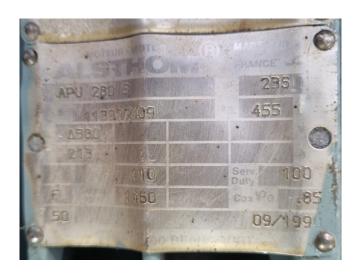

#### **Used Sabroe SMC 108 L**

Inspected and ready to run Sabroe SMC 108 L reciprocating compressor on NH3 (R717). Complete with a ALSTHOM APU 280 S electric motor - 50 Hz - 110 kW - 1460 RPM, Sabroe OVUR 3206 D oil separator and pressure and safety switches/gauges. The compressor has a displacement of 550 m³/h. The compressor will get a freshly spray paint.