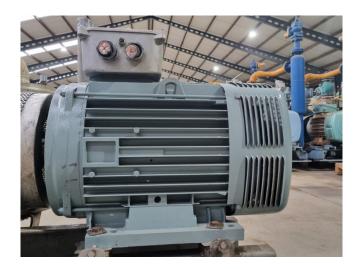

#### **Used Sabroe SMC 108 L**

Inspected and ready to run Sabroe SMC 108 L reciprocating compressor on NH3 (R717). Complete with a ALSTHOM APU 280 S electric motor - 50 Hz - 110 kW - 1460 RPM, Sabroe OVUR 3206 D oil separator and pressure and safety switches/gauges. The compressor has a displacement of 550 m³/h. The compressor will get a freshly spray paint.