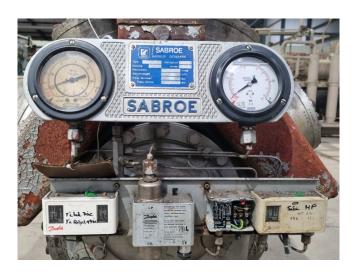

#### **Used Sabroe SMC 108 L**

Inspected and ready to run Sabroe SMC 108 L reciprocating compressor on NH3 (R717). Complete with a ALSTHOM APU 280 S electric motor - 50 Hz - 110 kW - 1460 RPM, Sabroe OVUR 3206 D oil separator and pressure and safety switches/gauges. The compressor has a displacement of 550 m³/h. The compressor will get a freshly spray paint.