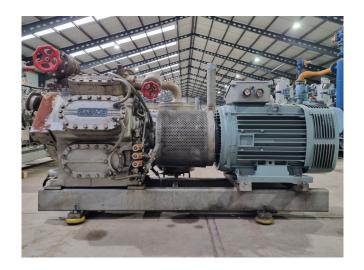

#### **Used Sabroe SMC 108 L**

Inspected and ready to run Sabroe SMC 108 L reciprocating compressor on NH3 (R717). Complete with a ALSTHOM APU 280 S electric motor - 50 Hz - 110 kW - 1460 RPM, Sabroe OVUR 3206 D oil separator and pressure and safety switches/gauges. The compressor has a displacement of 550 m³/h. The compressor will get a freshly spray paint.