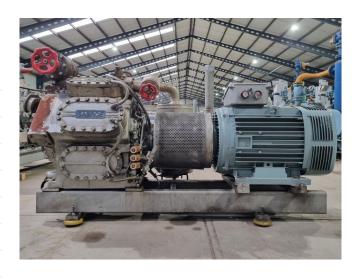

#### **Used Sabroe SMC 108 L**

Inspected and ready to run Sabroe SMC 108 L reciprocating compressor on NH3 (R717). Complete with a ALSTHOM APU 280 S electric motor - 50 Hz - 110 kW - 1460 RPM, Sabroe OVUR 3206 D oil separator and pressure and safety switches/gauges. The compressor has a displacement of 550 m³/h. The compressor will get a freshly spray paint.