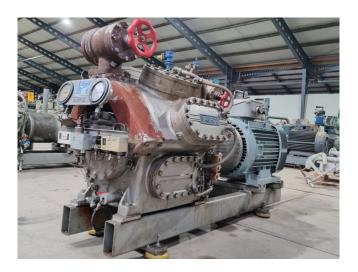

#### **Used Sabroe SMC 108 L**

Inspected and ready to run Sabroe SMC 108 L reciprocating compressor on NH3 (R717). Complete with a ALSTHOM APU 280 S electric motor - 50 Hz - 110 kW - 1460 RPM, Sabroe OVUR 3206 D oil separator and pressure and safety switches/gauges. The compressor has a displacement of 550 m³/h. The compressor will get a freshly spray paint.